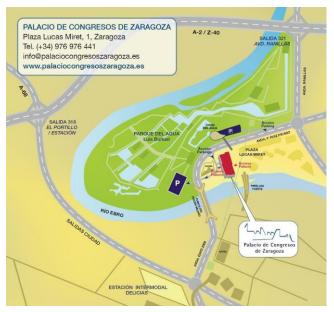

# VENUE

PALACIO DE CONGRESOS DE ZARAGOZA (Zona Expo) Plaza Lucas Miret Rodríguez, 1 50018 Zaragoza (España)

SHOW DATES AND TIMES

**Dates**: 12<sup>th</sup> - 14<sup>th</sup> MAY 2023 **Time**: Friday and Saturday from 11.00 am. to 2.30 pm. and from 4.30 to 8.30 pm., Sunday from 11.00 am. to 2.30 pm. and from 4.30 to 7.00 pm.

#### HOW DO I GET TO THE EXHIBITION CENTER?

#### **GPS Coordenates**

41,6710 - 0,9061

#### By car from the city

-North Car Park: Exit 321 A-2, near Puente del Milenio Capacity: 600 spaces (free and open air) -South Car Park: Exit 317a A-2 Capacity: 595 spaces (free and open air)

You can find all the information to plan your visit to the exhibition in <u>www.feriazaragoza.es</u> or <u>aratur.es</u>

## By car from A2 – Barcelona

North Car Park: Exit 321 A-2, near Puente del Milenio

# By car from A2 – Madrid

South Car Park: Exit 317a A-2